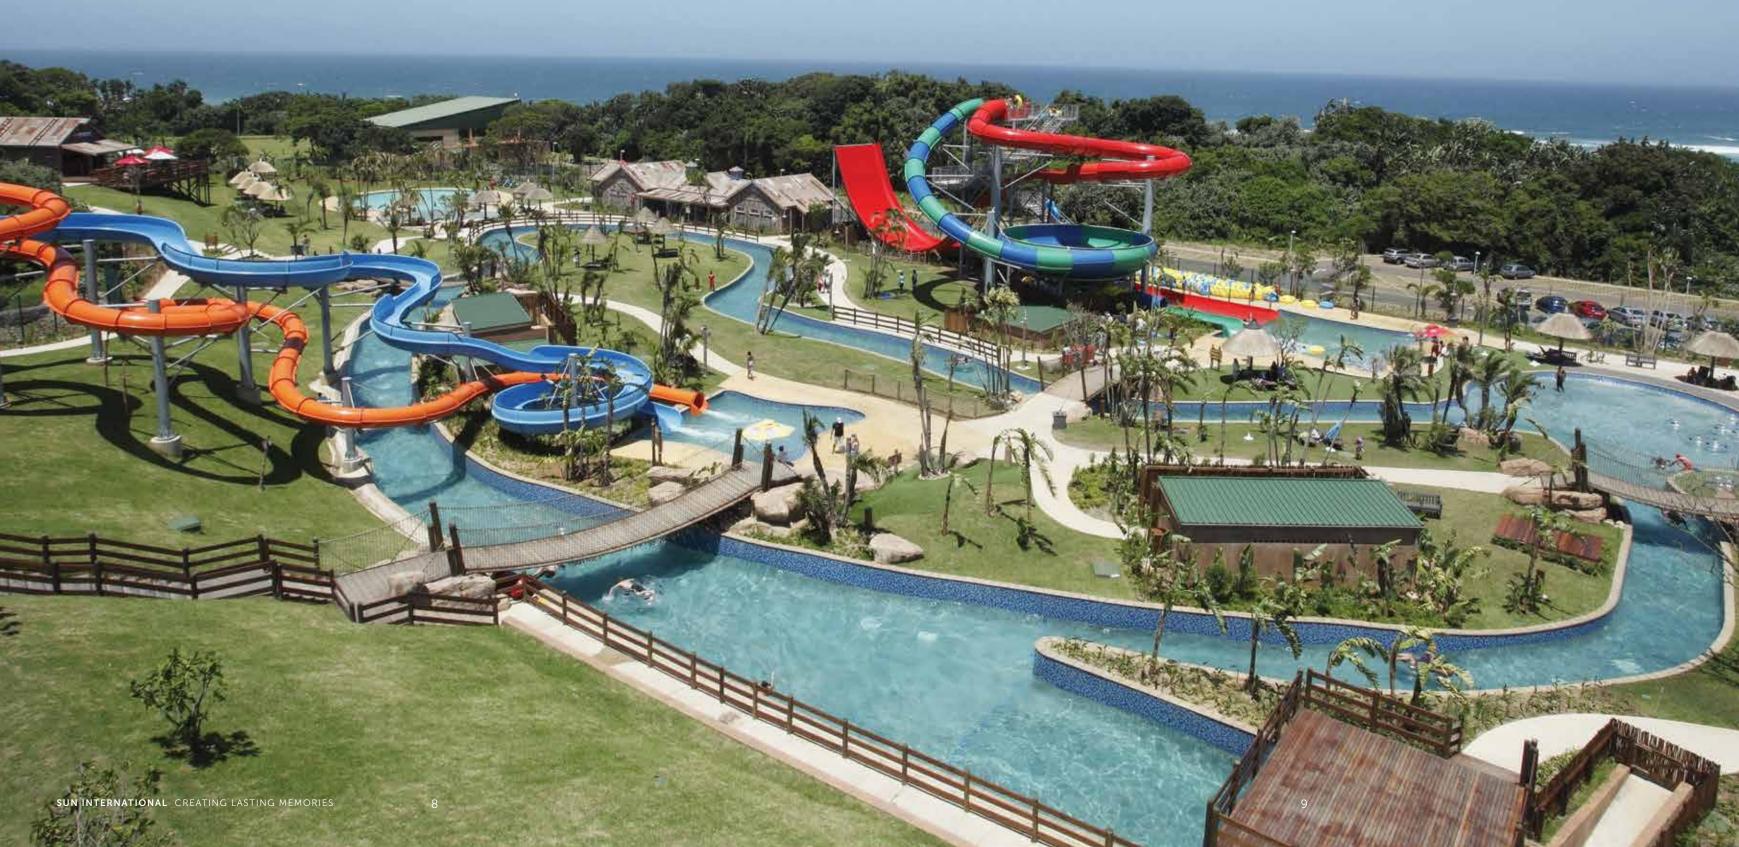

#### MAKE A SPLASH

Wild Coast Sun's iconic waterpark - Wild Waves Water Park has an exciting assortment of aquatic activities for all ages to enjoy.
The park is home to some of the world's best rides, offering thrill-seekers adrenaline-pumping slides including the Aqualoop, Superbowl, the steep Speed Slides and Boomerango. Those looking for relaxation fun can revel in the rejuyenating Lazy River