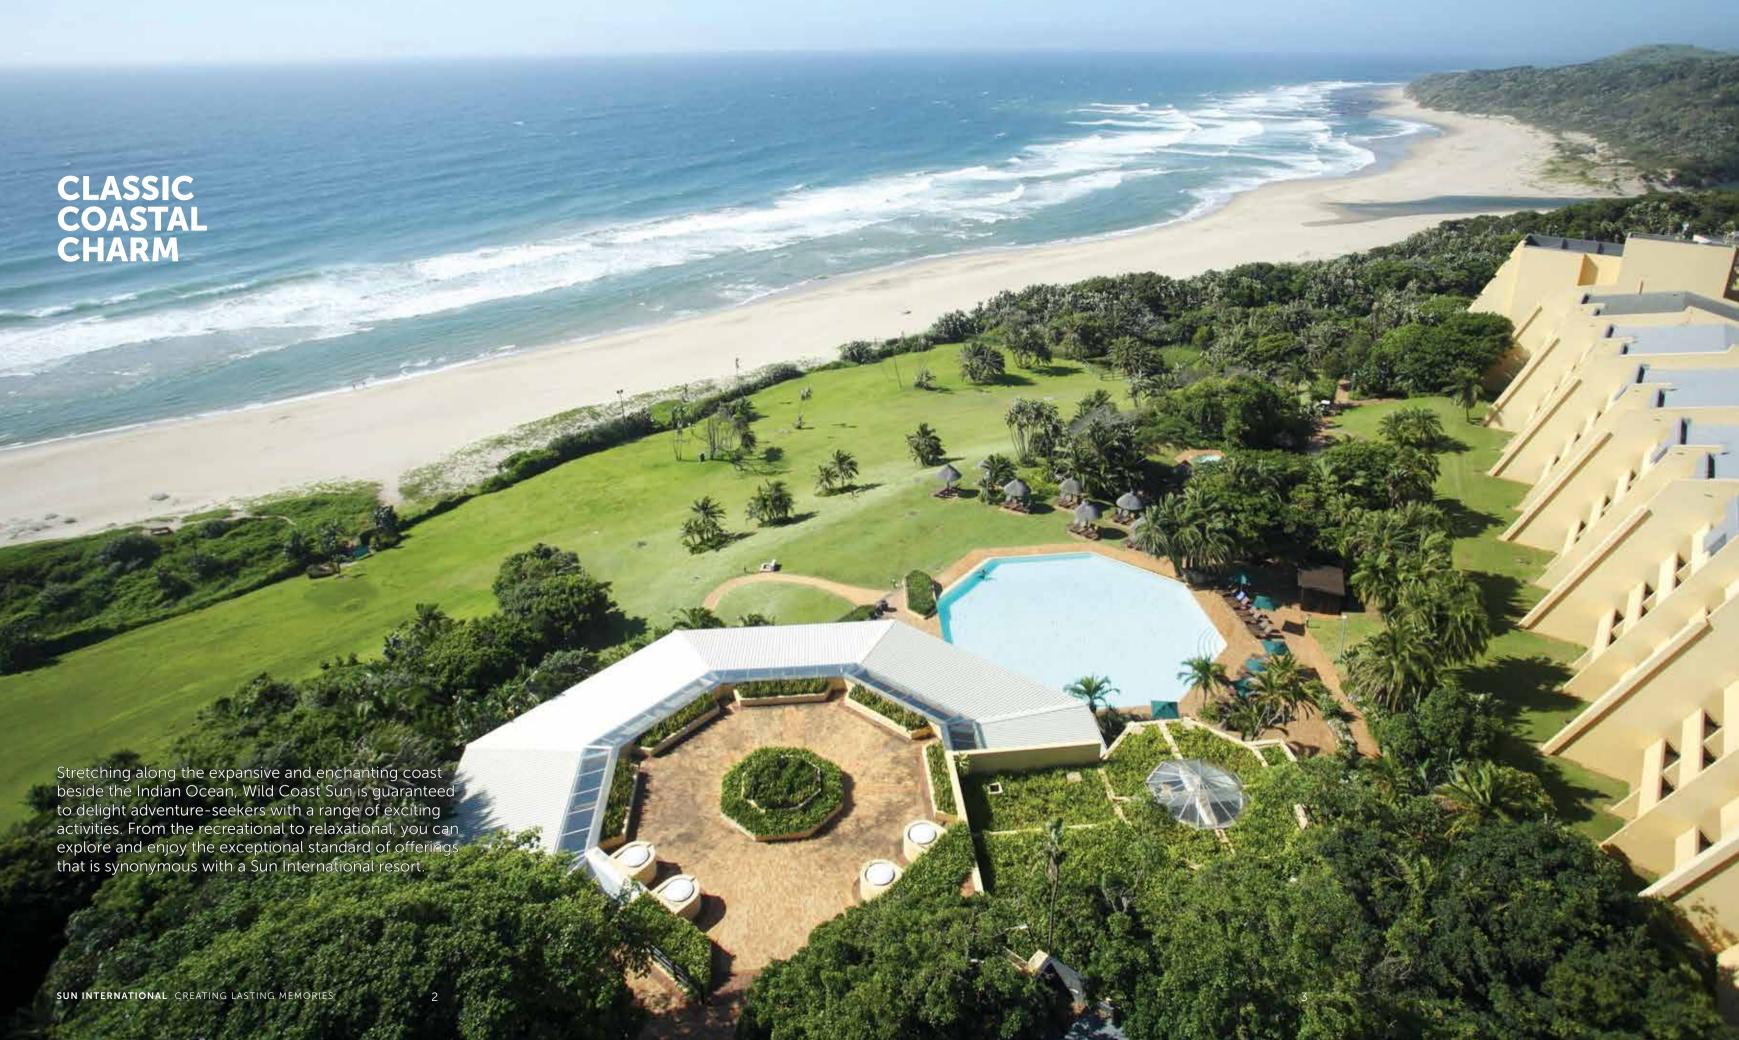

# MAGNIFICENT BEACHSIDE SETTING Surrounded by the lush, coastal splendour of the Eastern Cape, the Wild Coast Sun offers outstanding accommodation with 396 sea-facing and garden-facing rooms. SEA-SIDE GRANDEUR The gracious Presidential Suite has stunning ocean views paired with a private balcony. The suite sleeps 2 and comes with a king-size bed, separate lounge area, kitchenette and dining area, as well as an en-suite bathroom with a Jacuzzi, bath and shower. The suite ensures that you are fully encompassed by nature's finest pleasures. PRESIDENTIAL SUITE SUN INTERNATIONAL CREATING LASTING MEMORIES