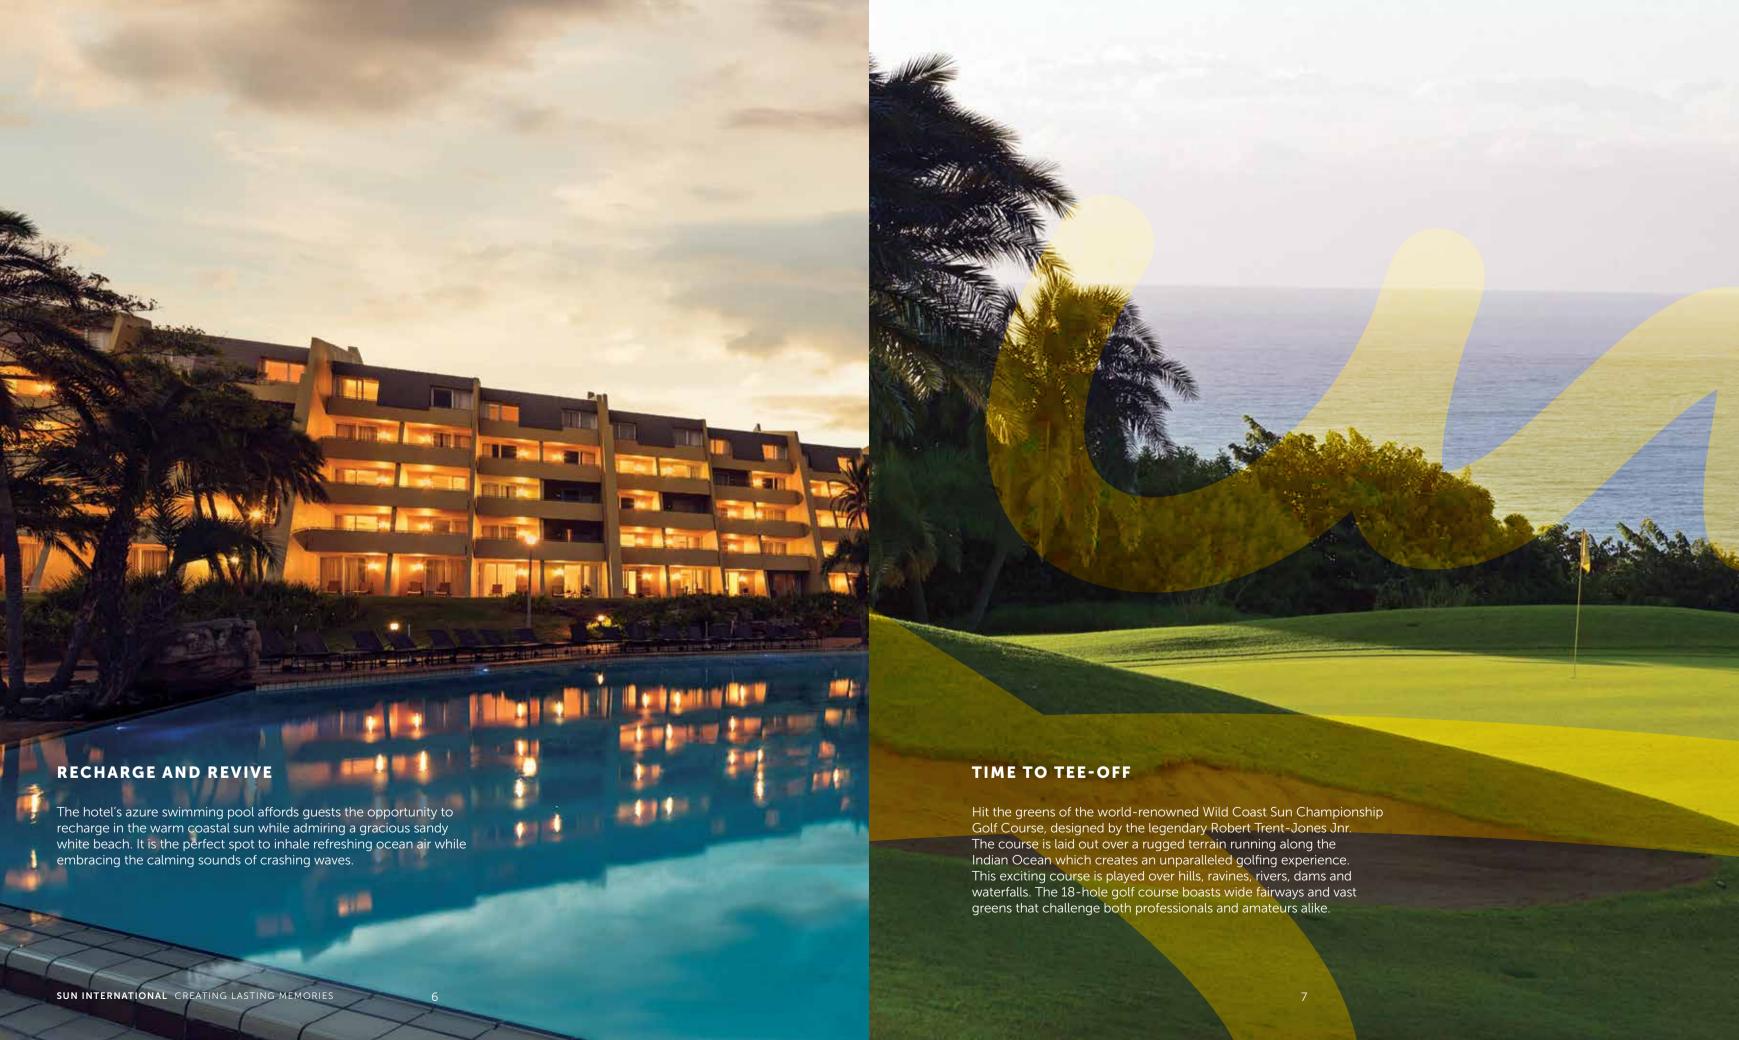

#### MAKE A SPLASH

Wild Coast Sun's iconic waterpark - Wild Waves Water Park has an exciting assortment of aquatic activities for all ages to enjoy.
The park is home to some of the world's best rides, offering thrill-seekers adrenaline-pumping slides including the Aqualoop, Superbowl, the steep Speed Slides and Boomerango. Those looking for relaxation fun can revel in the rejuyenating Lazy River

#### FUN IN THE SUN

On the banks of the Umtamvuna River, the Riverside boat awaits to take you on a guided tour along the river. Where after you can choose from a wide range of watersport activities





## CULINARY SATISFACTION There is a variety of flavours and cuisines VE to be found at Wild Coast Sun's restaurants and bars. You can grab a quick bite to eat at one of the fast food stores or