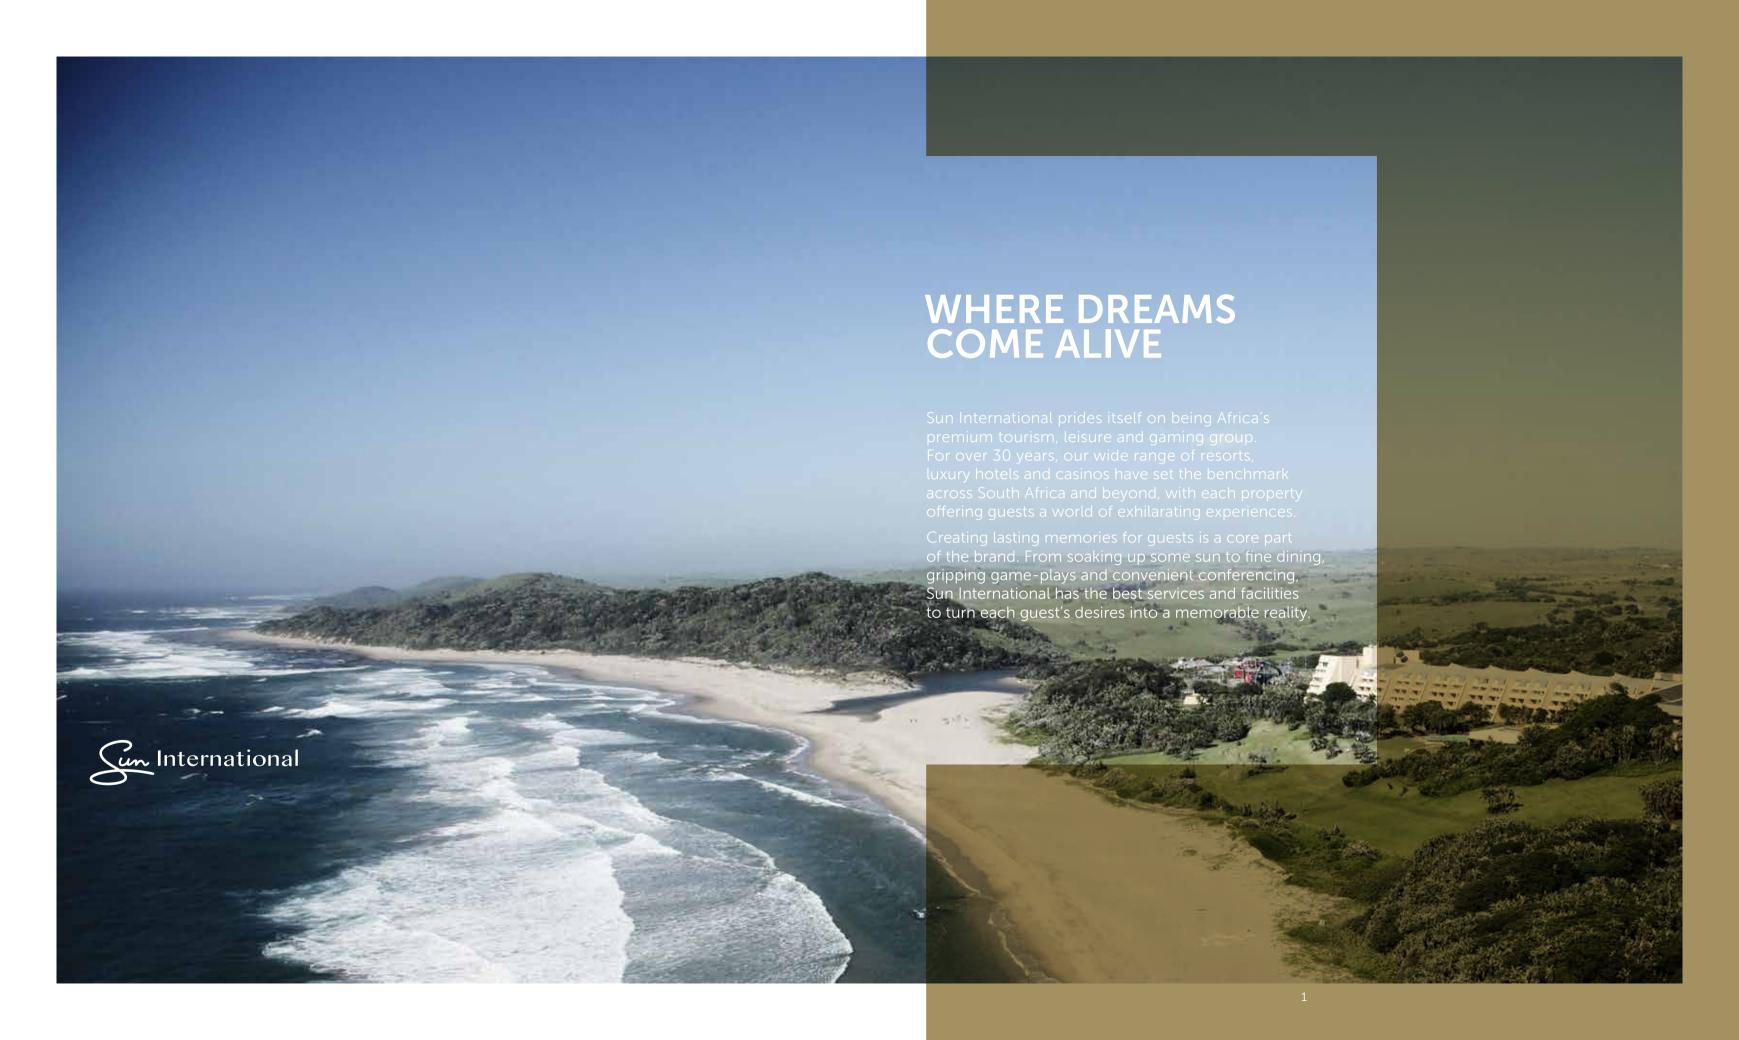

# MAGNIFICENT BEACHSIDE SETTING Surrounded by the lush, coastal splendour of the Eastern Cape, the Wild Coast Sun offers outstanding accommodation with 396 sea-facing and garden-facing rooms. SEA-SIDE GRANDEUR The gracious Presidential Suite has stunning ocean views paired with a private balcony. The suite sleeps 2 and comes with a king-size bed, separate lounge area, kitchenette and dining area, as well as an en-suite bathroom with a Jacuzzi, bath and shower. The suite ensures that you are fully encompassed by nature's finest pleasures. PRESIDENTIAL SUITE SUN INTERNATIONAL CREATING LASTING MEMORIES