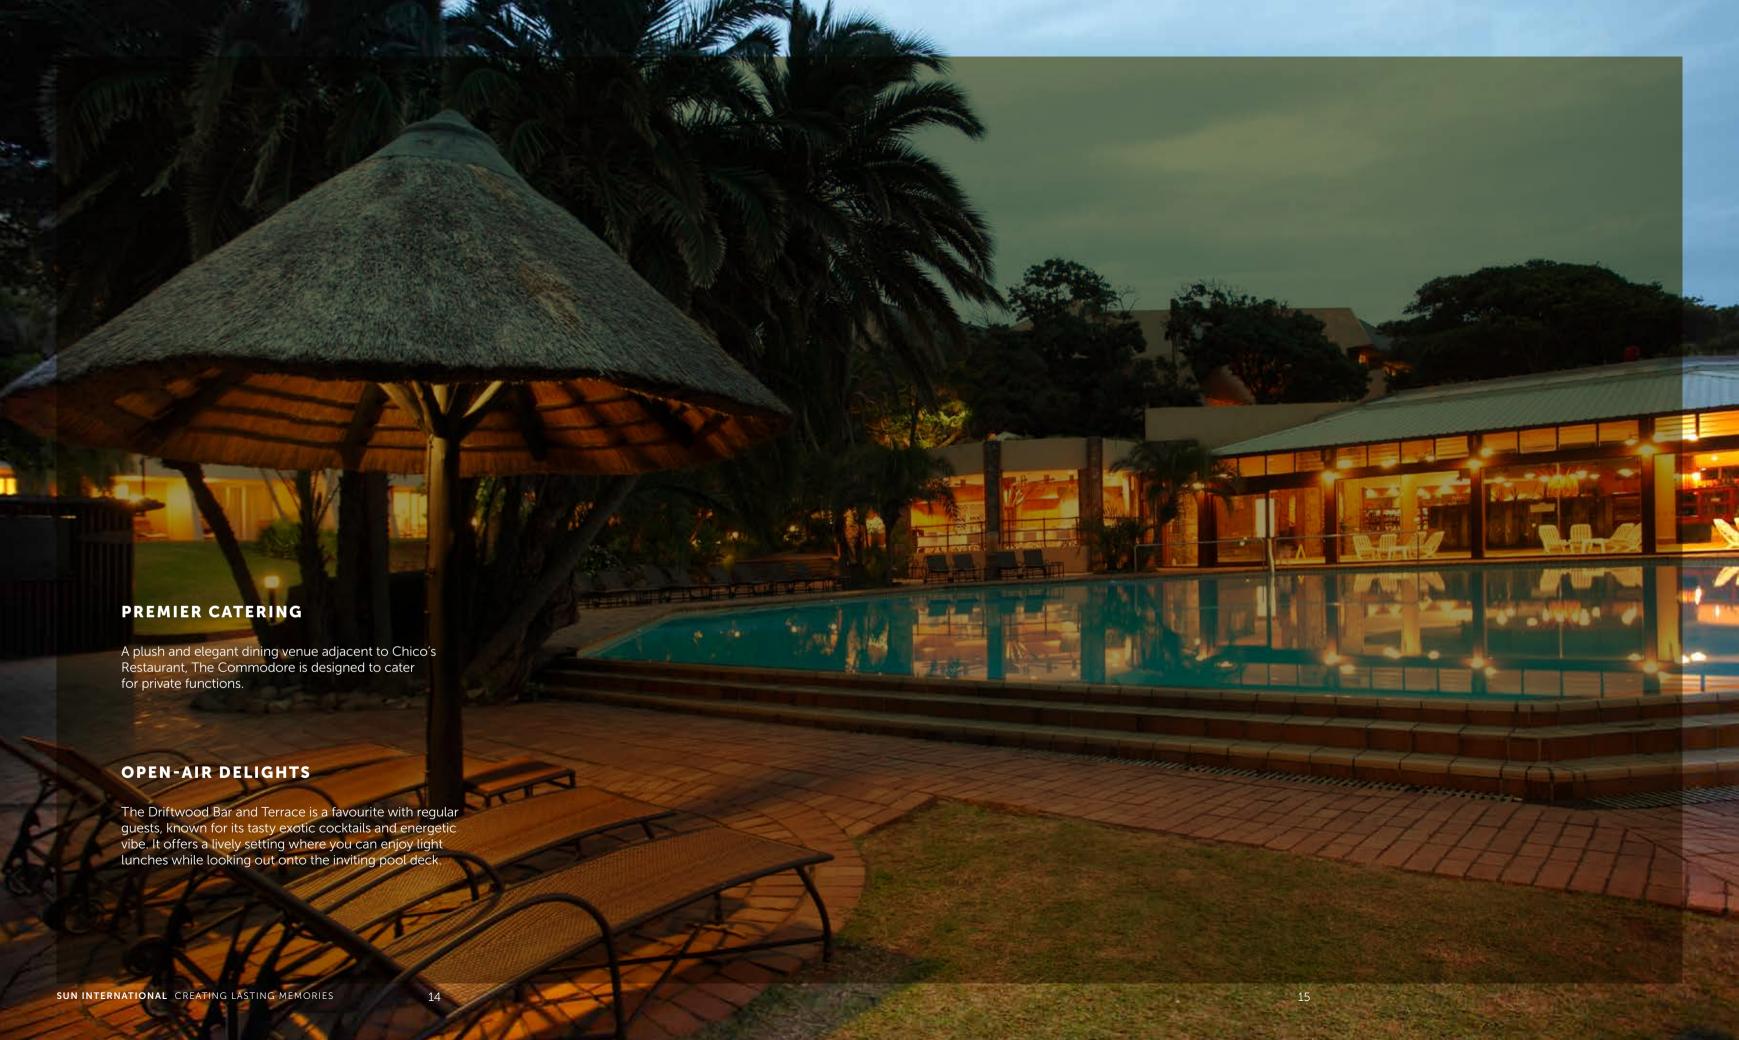

THE SUN

On the banks of the Umtamvuna River, the Riverside boat awaits to take you on a guided tour along the river. Where after you can choose from a wide range of watersport activities





## CULINARY SATISFACTION There is a variety of flavours and cuisines VE to be found at Wild Coast Sun's restaurants and bars. You can grab a quick bite to eat at one of the fast food stores or indulge in a meal with an Indian Ocean backdrop at the various sit-down restaurants, that cater to every taste and occasion. GOURMET DINING Chico's serves up a gourmet buffet, with a selection of carveries, curries, casseroles, fresh grilled line fish and crunchy salads. To complete this satisfactory meal, there is a variety of delectable deserts for your choosing. SUN INTERNATIONAL CREATING LASTING MEMORIES



# MAGNIFICENT BEACHSIDE SETTING Surrounded by the lush, coastal splendour of the Eastern Cape, the Wild Coast Sun offers outstanding accommodation with 396 sea-facing and garden-facing rooms. SEA-SIDE GRANDEUR The gracious Presidential Suite has stunning ocean views paired with a private balcony. The suite sleeps 2 and comes with a king-size bed, separate lounge area, kitchenette and dining area, as well as an en-suite bathroom with a Jacuzzi, bath and shower. The suite ensures that you are fully encompassed by nature's finest pleasures. PRESIDENTIAL SUITE SUN INTERNATIONAL CREATING LASTING MEMORIES





#### **IN-ROOM FACILITIES**

11:00-23:00 Room Service
Air Conditioning
Electronic Safe
En-suite Bathroom
International Direct Dial
Mini Bar on Request
Tea- and Coffee-making Facilities
T