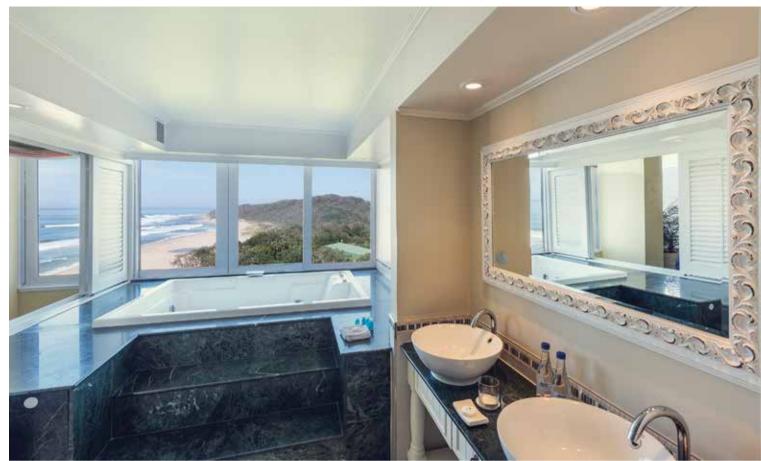

# MAGNIFICENT BEACHSIDE SETTING Surrounded by the lush, coastal splendour of the Eastern Cape, the Wild Coast Sun offers outstanding accommodation with 396 sea-facing and garden-facing rooms. SEA-SIDE GRANDEUR The gracious Presidential Suite has stunning ocean views paired with a private balcony. The suite sleeps 2 and comes with a king-size bed, separate lounge area, kitchenette and dining area, as well as an en-suite bathroom with a Jacuzzi, bath and shower. The suite ensures that you are fully encompassed by nature's finest pleasures. PRESIDENTIAL SUITE SUN INTERNATIONAL CREATING LASTING MEMORIES