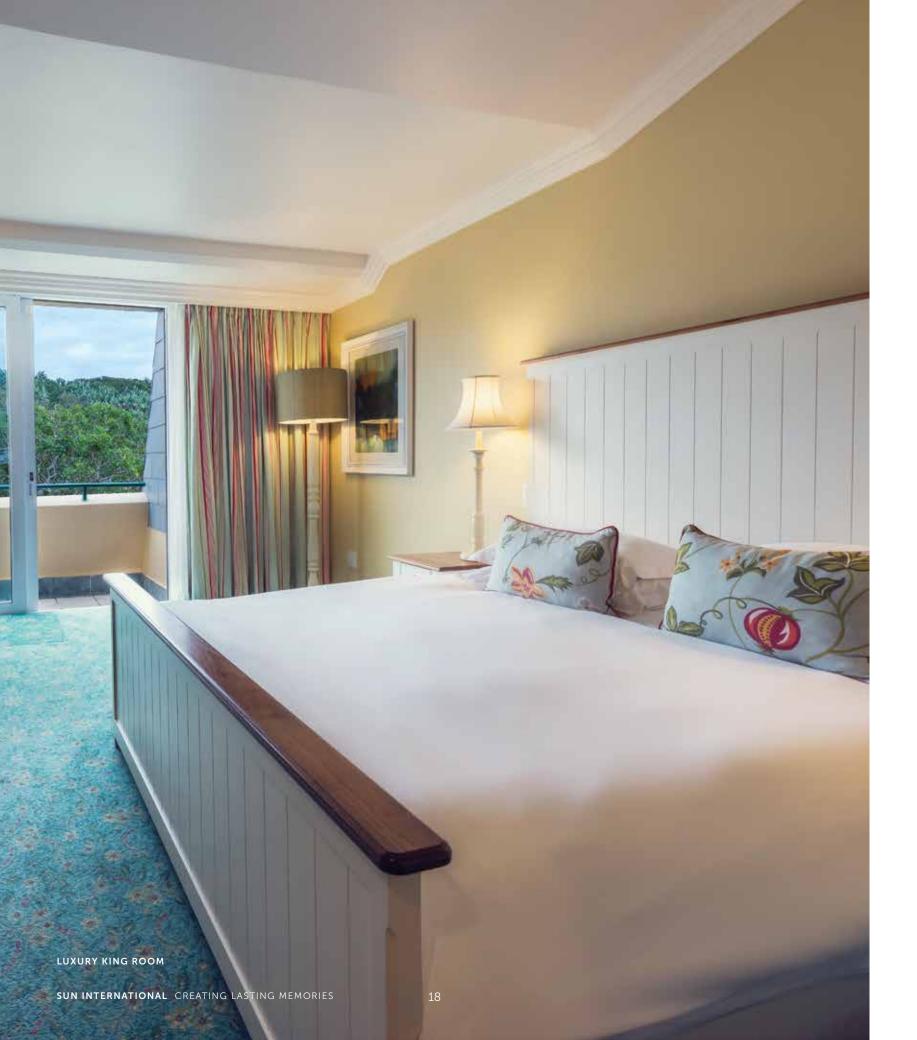

# MAGNIFICENT BEACHSIDE SETTING Surrounded by the lush, coastal splendour of the Eastern Cape, the Wild Coast Sun offers outstanding accommodation with 396 sea-facing and garden-facing rooms. SEA-SIDE GRANDEUR The gracious Presidential Suite has stunning ocean views paired with a private balcony. The suite sleeps 2 and comes with a king-size bed, separate lounge area, kitchenette and dining area, as well as an en-suite bathroom with a Jacuzzi, bath and shower. The suite ensures that you are fully encompassed by nature's finest pleasures. PRESIDENTIAL SUITE SUN INTERNATIONAL CREATING LASTING MEMORIES